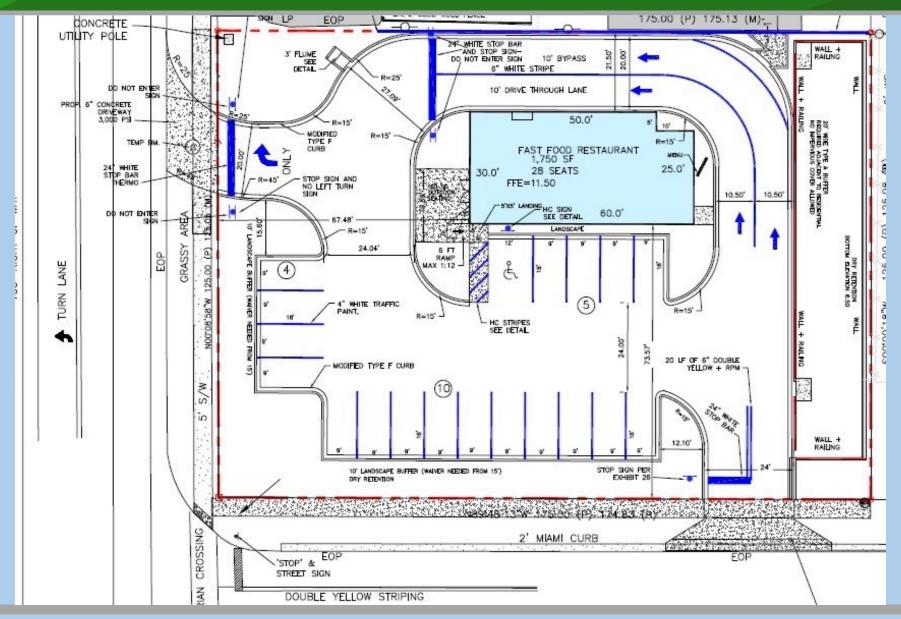

## **SITE PLAN**

Southeast Commercial—FL 1341 Bedford Dr ,Suite A Melbourne FL 32940 cbauman@southeastcommercial.net www.SoutheastCommercial-FL.com **Carol Bauman** Managing Broker 813.992.9696 Mobile 321.600.4200 Office

### **SITE DETAILS**

- +/- .51 ac site
- Cleared lot, rough grade
- Utilities to site
- Access from A1A and Harding Ave to the south
- Permitted for 1,750 SF bldg with drive thru
- Ground lease or build to suit
- Price Contact Broker