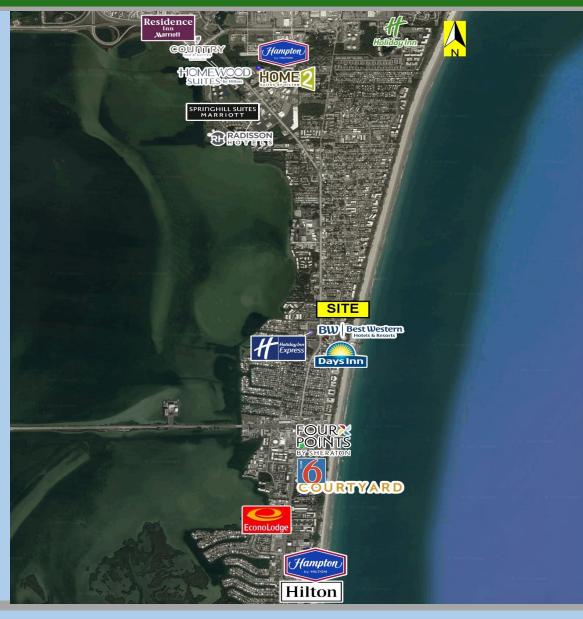

# .51 ac QSR Site | 5900 North Atlantic Ave Cocoa Beach | Brevard County FL 32931





Southeast Commercial—FL 1341 Bedford Dr ,Suite A Melbourne FL 32940 cbauman@southeastcommercial.net www.SoutheastCommercial-FL.com Carol Bauman Managing Broker 813.992.9696 Mobile 321.600.4200 Office

# **AERIAL CLOSE UP**





Southeast Commercial—FL 1341 Bedford Dr ,Suite A Melbourne FL 32940 cbauman@southeastcommercial.net www.SoutheastCommercial-FL.com Carol Bauman Managing Broker 813.992.9696 Mobile 321.600.4200 Office

### **AREA HOTELS**





#### **Southeast Commercial—FL** 1341 Bedford Dr ,Suite A Melbourne FL 32940

cbauman@southeastcommercial.net www.SoutheastCommercial-FL.com

### **Carol Bauman**

Managing Broker 813.992.9696 Mobile 321.600.4200 Office

## **SITE PLAN**





Southeast Commercial—FL 1341 Bedford Dr ,Suite A Melbourne FL 32940 cbauman@southeastcommercial.net www.SoutheastCommercial-FL.com **Carol Bauman** Managing Broker 813.992.9696 Mobile 321.600.4200 Office

## **SITE OVERVIEW**

#### **AREA HIGHLIGHTS**

• **Port Canaveral -** 3 miles from site

Busiest cruise terminal in the world recently surpassing Port of Miami to take the top spot with 4.07 million passengers in 2022. From October to February the port has seen a 129% increase in cruise passengers for the same timeframe last year. Port Canaveral