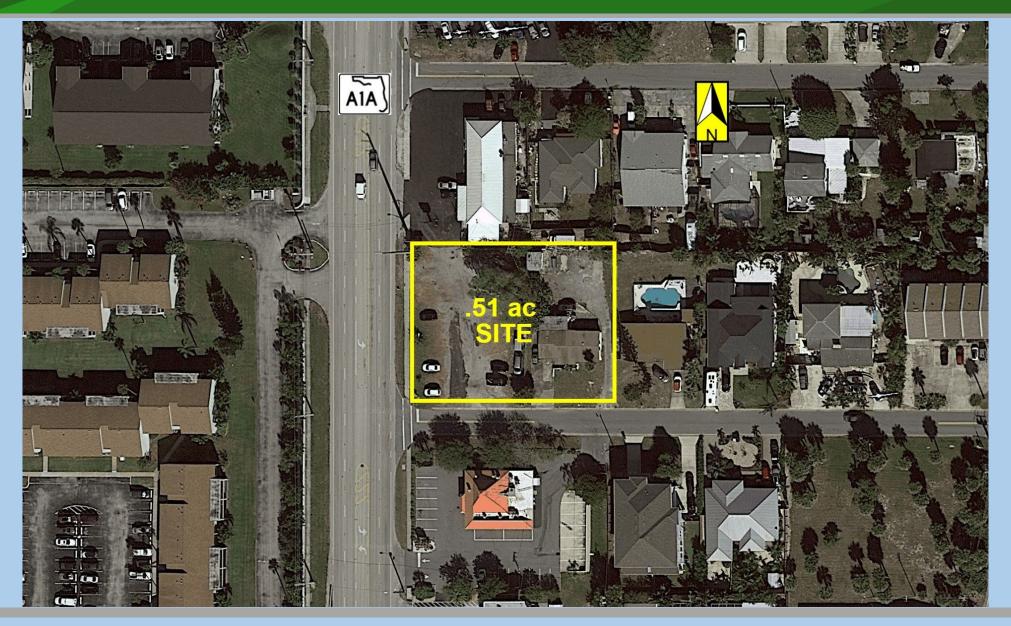

### **SITE DETAILS**

- +/- .51 ac site
- Cleared lot, rough grade
- Utilities to site
- Access from A1A and Harding Ave to the south
- Permitted for 1,750 SF bldg with drive thru
- Ground lease or build to suit
- Price Contact Broker